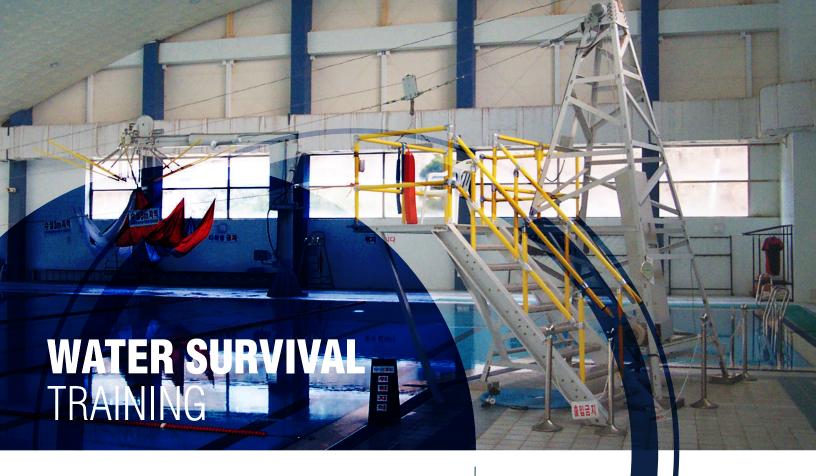

## WATER SURVIVAL TRAINING SYSTEMS

ETC's turn-key Water Survival Training (WST) system integrates specialized water survival training equipment with a customized in-ground pool.

ETC MANUFACTURES CUSTOM TURN-KEY WST FACILITIES
BASED ON ANY CUSTOMER REQUIREMENTS. EACH
TURN-KEY FACILITY IS COMPLETE WITH ALL SPECIFIED
TRAINING COMPONENTS, CHANGING ROOMS,
CLASSROOMS, STORAGE ROOMS, OTHER TRAINING
DEVICES AND ALL THE NECESSARY MECHANICAL
AND EQUIPMENT ROOMS.