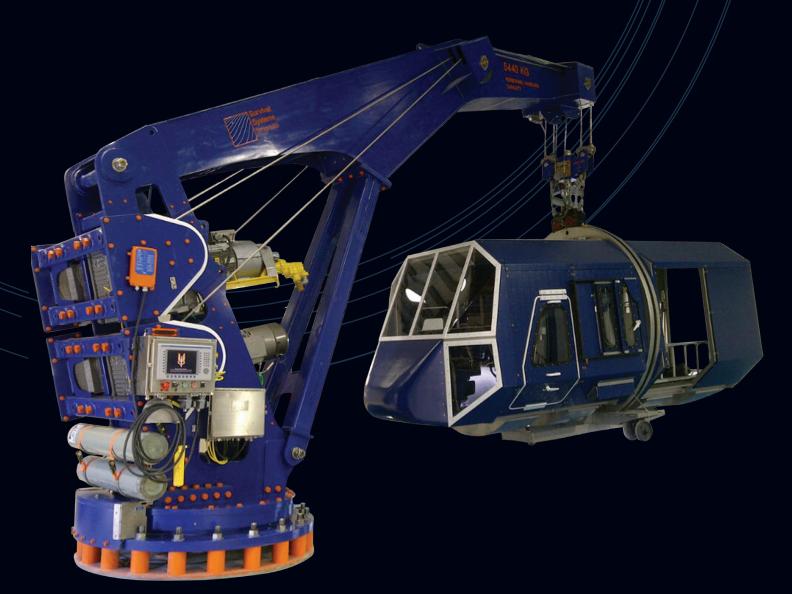

## **EFFECTS NOZZLES**

- Fog, thunder, helicopter, and boat audio and visuals
- · Rain and other weather events
- · Helicopter roter wash
- · Day or night conditions