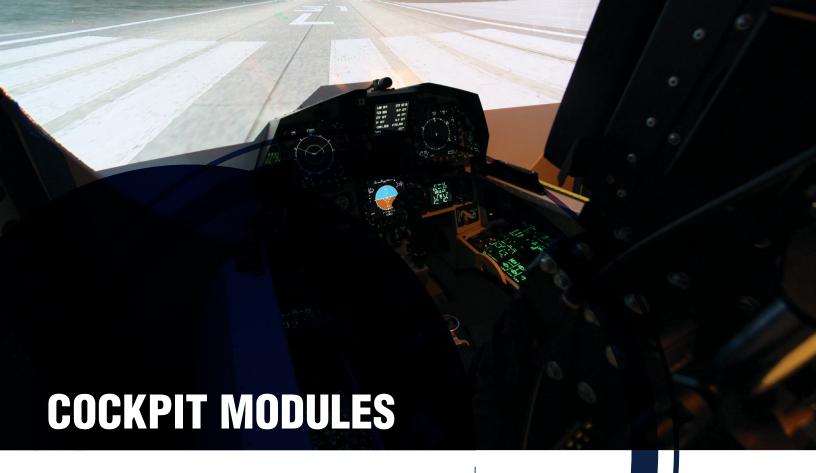

## COCKPIT MODULE

ETC's Cockpit Modules operate as standalone simulators and are "G" hardened for usein any ATFS-400 Phoenix worldwide.

ETC'S COCKPIT MODULES PROVIDE COMPREHENSIVE SYSTEMS TO ENABLE YOUR FORCE TO ACHIEVE ITS TRAINING GOALS SAFELY AND ECONOMICALLY AND TO PREPARE YOUR AIRCREWS FOR THE CHALLENGES OF THE 21ST CENTURY NETWORK-CENTRIC AIR COMBAT ENVIRONMENT.